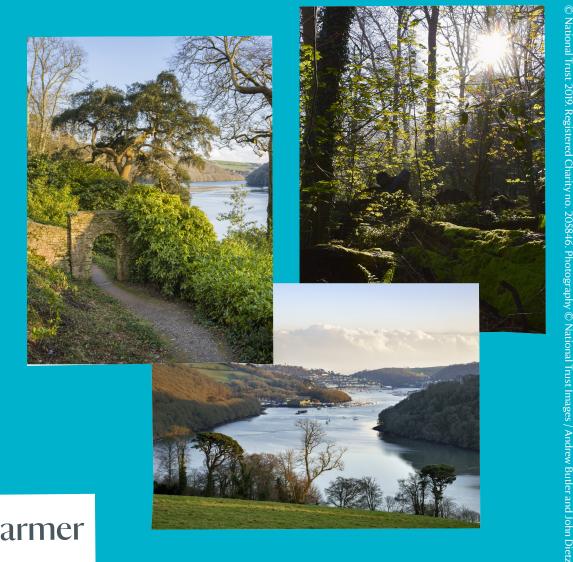

Winter warmer

### walks around Greenway

#### Greenway garden

#### Sunday 19 January 2020, 11am-1pm

A peaceful guided walk around the garden at Greenway, taking in the Boathouse and battery. Approx 2.5km. Meet in the car park at Greenway.

#### **Noss Marina**

## Sunday 2 February 2020, 11am-1pm

A guided walk around Noss Marina on the Dart Estuary and into Longwood plantation. Approx 4.5km long. Meet at Noss Marina car park (first on the left). Waterproof footwear essential.

#### **Greenway estate**

# Sunday 9 February 2020, 11am-1pm

A circular guided walk from Greenway and out onto the wider estate, taking in the river views. Approx 3km long. Meet in the car park at Greenway.

Admission prices do not apply. Please note there are no toilet facilities on these walks. For more details, visit